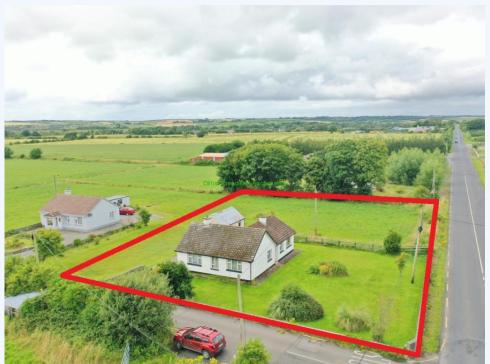

## Aghabeg, Lixnaw, V92N2N5, Kerry

Charming detached 3 bedroom bungalow set upon a spacious site of circa 0.69 acres (0.28Ha). This property is in need of refurbishment but has excellent potential to make a lovely family/holiday home. The dwelling is located just off the R556 Ballyduff to Abbeydorney road. Tralee town is approx. 15km away while the villages of Ballyduff, Abbeydorney and Lixnaw are all less than 10 minutes drive offering the choice of a wide range of amenities. Accommodation comprises of living/dining room, kitchen, wc, bathroom, utility, 3 bedrooms and a sitting room. Externally there is a block built lock up store with a pitched galvanized iron roof, concrete driveway and ample green space.

Charming detached 3 bedroom bungalow set upon a spacious site of circa 0.69 acres (0.28Ha). This property is in need of refurbishment but has excellent potential to make a lovely family/holiday home. The dwelling is located just off the R556 Ballyduff to Abbeydorney road. Tralee town is approx. 15km away while the villages of Ballyduff, Abbeydorney and Lixnaw are all less than 10 minutes drive offering the choice of a wide range of amenities. Accommodation comprises of living/dining room, kitchen, wc, bathroom, utility, 3 bedrooms and a sitting room. Externally there is a block built lock up store with a pitched galvanized iron roof, concrete driveway and ample green space. Please copy and paste the link to see details of grant - Croi Conaithe (Towns) Fund Scheme Link: https://www.gov.ie/en/service/f8f1b-vacant-property-refurbishmentgrant/ Viewing is highly advised. Please call 068 21739 or 087 406 1262. Accommodation Living/Sitting Room 6.0m x 2.8m Entrance door, vinyl flooring, solid fuel open fireplace with feature stone surround, storage heater, connecting to kitchen. Kitchen 3.5m x 3.4m Fully fitted kitchen with electric free stand oven, vinyl flooring, hotpress. Corridor 1.4m x 1.0m WC 1.8m x 1.3m Tiled floor, wc, whb, frosted window. Family bathroom 2.7m x 1.9m Tiled floor and splash area, bath with overhead shower, wc, whb, frosted window. Utility/rear lobby 2.2m x 2.2m Flat roof, tiled floor, rear entrance door, Firebird 50/82 oil boiler. Inner Lobby 2.2m x 1.8m Vinyl flooring, built in storage, attic access. Bedroom 1 3.1m x 2.6m Fitted carpet, built in wardrobe, window to utility/rear lobby. Hallway 4.4 m x 1.0 m Fitted carpet. Bedroom 2.3.8 m x 2.7 mFitted carpet, built in wardrobe. Bedroom 3 3.8m x 3.2m Fitted carpet, built in wardrobe. Sitting Room 4.3m x 3.3m Fitted carpet, built in storage and display cabinets, solid fuel open fireplace. Features  $\cdot$ mature site in a peaceful countryside setting · The dwelling is serviced by electricity, mains water, onsite septic tank and solid fuel central heating · Double Glazed PVC windows  $\cdot$ The beautiful beaches of Banna, Ballyheigue and Ballybunion are all a short drive away. House has been vacant for a number of years.