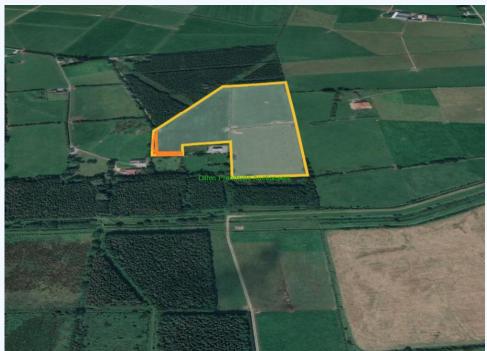

## # DPA Ref:570, APPROX 13.89 ACRES LAND AT GORTADRISLIG, LIXNAW

## Gortadrislig, Lixnaw, Kerry

\*\*\*\*\* UNDER OFFER \*\*\*\* Approximately 13.89 Acres top quality non-residential holding located in the townland of Gortadrislig, Lixnaw off the Lixnaw to Ballinclogher Cross Road (R556) some 6km from Lixnaw village. The land is part held in Folio KY5929 - Plan 5929 and is accessed along a public road in part and a shared right of way. For further details please contact sole selling agents - Dillon Prendiville Auctioneers 068-21739.

## LAND INFORMATION:

Total acres : 13.89