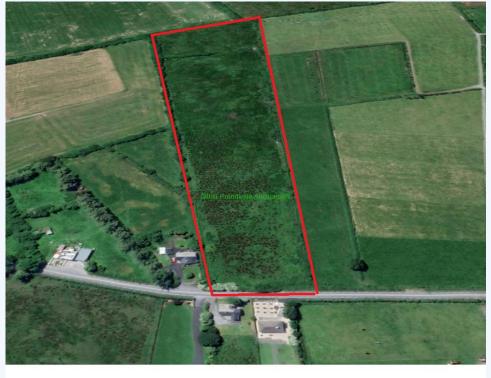

## 11.11 Acres Asdee East, Asdee, 000, Kerry

Dillon Prendiville Auctioneers are delighted to offer this c. 11.11 Acre parcel of public roadside land for sale by Private Treaty. The land is located within proximity of Asdee Village along the Ballylongford R551 Road. The non residential holding is not serviced and there are no buildings or cattle handling facilities. The mains water supply is sited along the public road. The property is held in Folio KY27946F-Plan 3009. For Maps and further details please contact sole selling agent on 068 21739.

Dillon Prendiville Auctioneers are delighted to offer this c. 11.11 Acre parcel of public roadside land for sale by Private Treaty. The land is located within proximity of Asdee Village along the Ballylongford R551 Road. The non residential holding is not serviced and there are no buildings or cattle handling facilities. The mains water supply is sited along the public road. The property is held in Folio KY27946F-Plan 3009. For Maps and further details please contact sole selling agent on 068 21739.