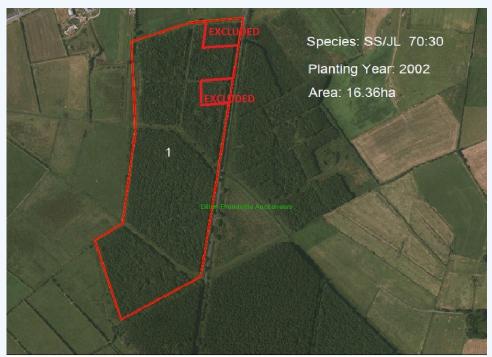

## 36.69 Acres Forestry at Ballinclogher, Lixnaw, Lixnaw, Kerry

\*\*\*\*UNDER OFFER\*\*\*\* Approximately 36.69 Acre Forestry Plantation. Dillon Prendiville Auctioneers are delighted to offer for sale by private treaty this substantial public roadside forestry plantation. The holding extend to some 36.69 Acres of Sitka Spruce & Alder with approx. 70:30 ratio. The plantation has a Yield Class of 22 with a thinning and clear-felling licence granted in July 2022. The public roadside holding enjoys substantial access onto the newly constructed Rathscannell Road between Ballyduff & Abbeydorney R556. The plantation has substantial direct roadside access with 2 gated vehicle access points and hardcore road/bell ends. The property is part held in Folio KY61575F. For further details, maps etc. - please contact sole selling agent - Call 068 21739

Approximately 36.69 Acre Forestry Plantation. Dillon Prendiville Auctioneers are delighted to offer for sale by private treaty this substantial public roadside forestry plantation. The holding extend to some 36.69 Acres of Sitka Spruce & Alder with approx. 70:30 ratio. The plantation has a Yield Class of 22 with a thinning and clear-felling licence granted in July 2022. The public roadside holding enjoys substantial access onto the newly constructed Rathscannell Road between Ballyduff & Abbeydorney R556. The plantation has substantial direct roadside access with 2 gated vehicle access points and hardcore road/bell ends. The property is part held in Folio KY61575F. For further details, maps etc. - please contact sole selling agent - Call 068 21739

## LAND INFORMATION:

Total acres : 36.69