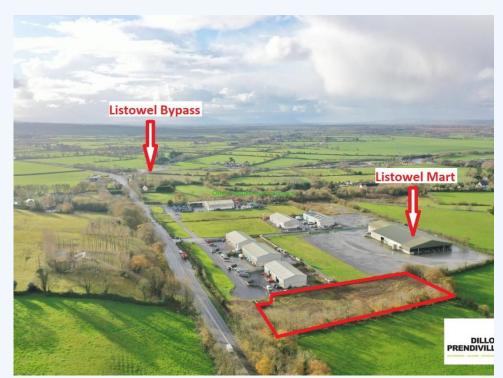

## Listowel, Kerry

Dillon Prendiville Auctioneers offer for sale by Private Treaty this substantial industrial serviced site within Tanavalla Industrial Estate. The site extends to some 0.47 Ha/1.16 Acres held in Folio KY57531F. Dillon Prendiville Auctioneers offer for sale by Private Treaty this substantial industrial serviced site within Tanavalla Industrial Estate. The site extends to some 0.47 Ha/1.16 Acres held in Folio KY57531F. The high profile site will lend itself to a wide variety of business opportunities. The corner site is adjacent to Listowel Livestock mart and many other business outlets within the development. The secure site is offered for sale with all services available for connection. This high profile site enjoys connectivity to Listowel town and is within immediate proximity of the new Listowel by-pass route (currently under construction). Please note asking price is €500,000 Plus VAT at 13.5%. For further details please call Dillon Prendiville Auctioneers 068-21739. Features High profile site. High volume of passing trade/footfall. Great potential to suit a variety of business. Proven location. Connectivity to Listowel & new by-pass. Call 068-21739.