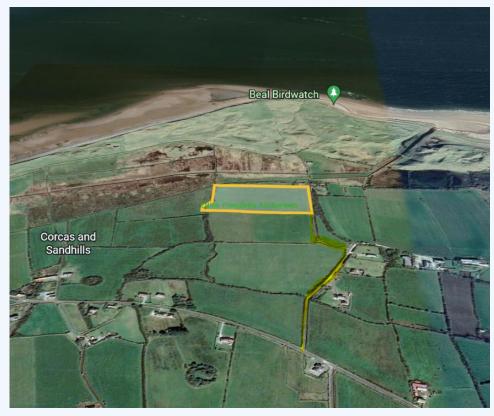

## Beale, Ballybunion, 000, Kerry

c.8-acre non-residential parcel of land at Beale, Ballybunion, Co. Kerry We are delighted to offer for sale by private treaty this c.8-acre non-residential parcel of land at Beale, Ballybunion, Co. Kerry. The land is accessed via a shared right of way off the Asdee to Ballybunion Coast Road (Wild Atlantic Way). The holding is of good quality agricultural land suited to grazing and silage production. The property is located within a scenic setting with views of the Shannon Estuary and Beale beach. For maps and further details please contact sole selling agents on 068 21739 LAND INFORMATION: Total acres : 8.05