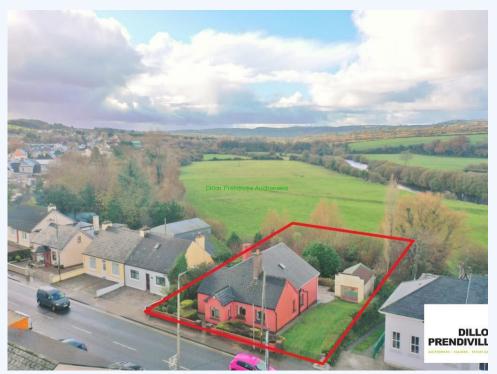

Dillon Prendiville Auctioneers are delighted to offer Tir na nÓg on the Killarney Road in Abbeyfeale for sale by Private Treaty. The detached dwelling offers spacious and light filled accommodation throughout with a large extension to the rear. The dwelling enjoys a south facing elevated mature site with views of the surrounding countryside and river Feale. The property enjoys a highly sought after location along the N21 Killarney road within immediate walking distance to all amenities. The south facing patio enjoys beautiful countryside views. There is a detached garage and gated vehicle access with off-street parking. Please see the link below for the vacant property grant: https://www.gov.ie/en/service/f8f1b-vacant-propertyrefurbishment-grant/ Viewing is a must to truly appreciate the potential on offer. Call Dillon Prendiville Auctioneers 068-21739. Accommodation Entrance Porch 2.0m x 1.5m Sitting Room 3.0m x 4.5m Solid fuel open fireplace - window overlooking streetscape. Bedroom 1 2.5m x 2.5m Window overlooking street. Office 2.0m x 2.6m Bedroom 2 2.8m x 4.5m With built-in wardrobe, cupboard - dual aspect. Lobby 2.2m x 1.4m Shower Room 2.3m x 2.2m Electric shower, wc and whb. Bedroom 3 3.4m x 3.0m Overlooking rear patio and garden. Kitchen/Dining Tiled floor, solid fuel Stanley range, fitted kitchen, hot-press, staircase to first floor, Firebird oil boiler and rear door access - overlooking rear patio, south facing, capturing views of river Feale and countryside. First Floor Landing 1.0m x 2.2m With attic access. Shower Room 2.2m x 1.7m With electric shower, wc, whb and Velux. Bedroom 4 4.2m x 3.0m Overlooking patio area, rear garden and river Feale - south facing. Bedroom 5 3.0m x 2.8m Overlooking patio area, rear garden and river Feale - south facing. 3.4m x 4.9m Pitched galvanised roof, concrete floor and electricity supply. Lean-to Detached Garage Store 3.4m x 2.9m Features Large town centre mature site. Sought after location. Elevated sloping site with mature trees and shrubs. South facing aspect with views of surrounding countryside and river Feale from first floor. Patio area to rear - off street private parking. Detached garage. All mains service. A real hidden gem!