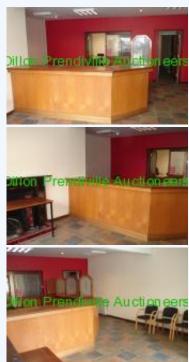

Pivotally located town centre substantial ground floor space for lease. Formally EBS premises, the property enjoys a superb location with a high volume of passing traffic and footfall. The property will lend itself to a variety of users and viewing is highly advised. Neighbouring properties include John B Keane Pub, McKenna's Hardware, Paddy Powers and many other retail outlets. Please call Dillon Prendiville Auctioneers for further details 068-21736 Accommodation Reception/Main Office 5.5m x 7.4m Entrance lobby from William Street (large volume of passing traffic and footfall) with large window display, tiled floor and fitted carpet, electric storage heating, large reception desk and feature marble open fireplace. Meeting Room 5.25m x 3.4m Fitted carpet and Velux - access from three points. Office 4.0m x 3.3m Fitted carpet and rear window onto rear yard. Corridor/Canteen 6.4m x 1.2m Fitted unit and sink and rear door access. Toilet 3.2m x 1.1m With wc and whb. Rear Yard With rear door access to vehicle and pedestrian from Old Mill Lane. Store 4.0m x 2.0m Coach House 4.5m x 4.7m Features Prime town centre location. Spacious unit with wc and canteen area. Large yard. Rear access onto Old Mill Lane. 1,000 square feet.