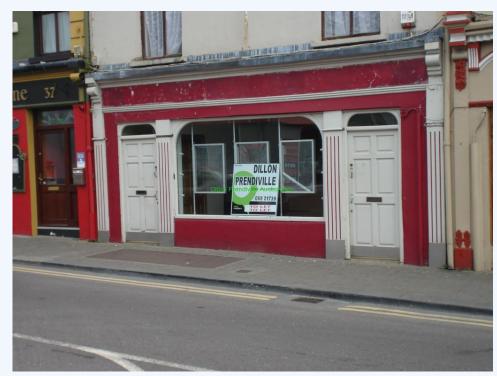

## Listowel, V31HW11, Kerry

Pivotally located town centre substantial ground floor space for lease. Formally EBS premises, the property enjoys a superb location with a high volume of passing traffic and footfall.

Pivotally located town centre substantial ground floor space for lease. Formally EBS premises, the property enjoys a superb location with a high volume of passing traffic and footfall. The property will lend itself to a variety of users and viewing is highly advised. Neighbouring properties include John B Keane Pub, McKenna's Hardware, Paddy Powers and many other retail outlets. Please call Dillon Prendiville Auctioneers for further details 068-21736 Accommodation Reception/Main Office 5.5m x 7.4m Entrance lobby from William Street (large volume of passing traffic and footfall) with large window display, tiled floor and fitted carpet, electric storage heating, large reception desk and feature marble open fireplace. Meeting Room 5.25m x 3.4m Fitted carpet and Velux - access from three points. Office 4.0m x 3.3m Fitted carpet and rear window onto rear yard. Corridor/Canteen 6.4m x 1.2m Fitted unit and sink and rear door access. Toilet 3.2m x 1.1m With wc and whb. Rear Yard With rear door access to vehicle and pedestrian from Old Mill Lane. Store 4.0m x 2.0m Coach House 4.5m x 4.7m Features Prime town centre location. Spacious unit with wc and canteen area. Large yard. Rear access onto Old Mill Lane. 1,000 square feet.