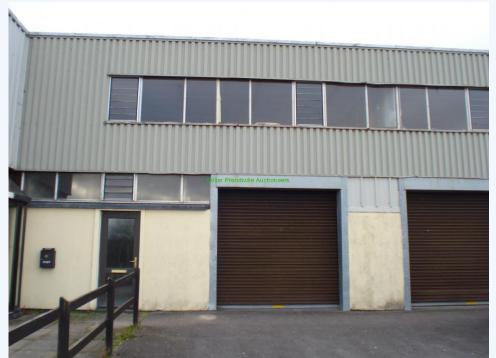

## Clieveragh, Listowel, Kerry

Impressive commercial lock-up unit at Clieveragh Industrial Estate in Listowel. The property extends to 192 sq.m on the ground floor with overhead office space on the first floor extending to 40 sq.m.

Impressive commercial lock-up unit at Clieveragh Industrial Estate in Listowel. The property extends to 192 sq.m on the ground floor with overhead office space on the first floor extending to 40 sq.m. The clear span steel frame structure enjoys vehicle and pedestrian access with a tarmac drive/parking to the front. Viewing is highly advised, by appointment only - Dillon Prendiville Auctioneers 068-21739. Accommodation: Lock-up Unit (Total) 192.0m x 40.0m Clear span steel framed commercial lock-up unit with 5m height ceiling, vehicle and pedestrian access and overhead office suite. Entrance Hall 5.0m x 3.5m Incorporating entrance hallway and stairwell. 1st Floor Office Space 7.3m x 5.3m Features: Plumbed for and connected to all main services (water/sewer and electrics). 5m + ceiling height in commercial area - potential for a mezzanine. Commercial rates €1,900/per annum approximately. Sought after location. Please note: Price quoted is PLUS VAT if applicable. Please call Dillon Prendiville Auctioneers 068-21739.