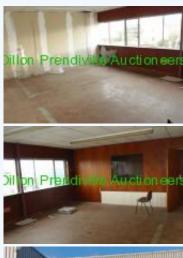

Impressive commercial lock-up unit at Clieveragh Industrial Estate in Listowel. The property extends to 192 sq.m on the ground floor with overhead office space on the first floor extending to 40 sq.m. The clear span steel frame structure enjoys vehicle and pedestrian access with a tarmac drive/parking to the front. Viewing is highly advised, by appointment only - Dillon Prendiville Auctioneers 068-21739. Accommodation: Lock-up Unit (Total) 192.0m x 40.0m Clear span steel framed commercial lock-up unit with 5m height ceiling, vehicle and pedestrian access and overhead office suite. Entrance Hall 5.0m x 3.5m Incorporating entrance hallway and stairwell. 1st Floor Office Space 7.3m x 5.3m Features: Plumbed for and connected to all main services (water/sewer and electrics). 5m + ceiling height in commercial area - potential for a mezzanine. Commercial rates €1,900/per annum approximately. Sought after location. Please note: Price quoted is PLUS VAT if applicable. Please call Dillon Prendiville Auctioneers 068-21739.