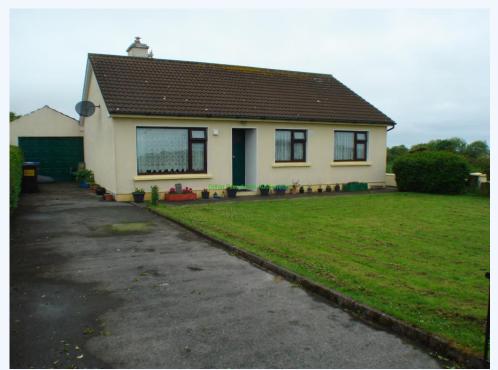

## Tralee, V92Y4C6, Kerry

This charming detached bungalow is located off the R551 road some 2.5 km from Ballyduff village. This charming detached bungalow is located off the R551 road some 2.5 km from Ballyduff village. The dwelling occupies an elevated site commanding views of the Cashen river and surrounding countryside. Built in 1973 the dwelling comprises of entrance hall, sitting room, kitchen/dining, utility, 3 bedrooms, shower room and detached garage. The dwelling is serviced by oil fired central heating, double glazed PVC windows, mains water and on-site septic tank. There is a gated vehicle access with concrete driveway and enclosed rear yard with a large paddock with independent vehicle access. The site is defined by a mature hedgerow with elder trees and 5 apple trees. Viewing is highly advised, strictly by appointment only Dillon Prendiville Auctioneers 068-21739 Accommodation: Entrance Hall  $3.5 \mathrm{m} \ \mathrm{x} \ 1.0 \mathrm{m}$  Tiled floor. Sitting Room 4.2m x 3.5m Tongue and grooved maple flooring, built-in display and oil fired stove. Kitchen/Dining 3.5m x 5.0m Tiled floor, fitted kitchen units, hot-press, built-in display and chimney opening available if required. Utility 4.5m x 1.7m Rear door access and concrete roof. Corridor 3.7m x 1.0m With attic hatch. Bedroom 1 3.0m x 2.2m Laminate flooring and built-in wardrobe. Bedroom 2 4.0m x 3.0m Laminate flooring and builtin wardrobe. Bedroom 3 3.4m x 3.4m Laminate flooring and built-in wardrobe. Shower Room 3.5m x 1.7m Fully tiled, electric shower, wc, who with vanity unit and frosted window.Garage 5.7m x 3.2m Pitched tiled roof with vehicle and pedestrian access. Features: Twin leaf block pumped cavity - Attic insulated and well ventilated. Oil fired central heating - external heat pack (2017) & oil fired stove. Double glazed PVC windows. West facing rear garden with side vehicle access. Septic tank & mains water. Views of the Cashen River & surrounding countryside. Large site with apple trees & mature hedgerow. 1.5 km to Cashen Strand and river.26 km to Tralee8 km to Ballybunion15 km to Listowel2.5 km to Ballyduff.