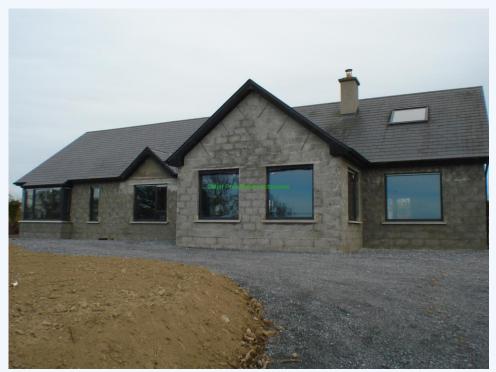

## Ballylongford, Kerry

This extensive detached bungalow is located within a scenic countryside setting looking onto the Shannon Estuary.

This extensive detached bungalow is located within a scenic countryside setting looking onto the Shannon Estuary. The elevated site captures views of Carrig Island, Scattery Island and surrounding countryside. The dwelling is being offered for sale at First Fix Stage. The dwelling offers spacious, well appointed and light filled accommodation throughout with large feature windows framing the beautiful scenic views. The dwelling extends to some 190 sqm and occupies 0.28Ha/0.7 acre. Accommodation include: entrance hall, sitting room, kitchen/dining/living, utility, study, 4 bedrooms (all En-suites), office and bathroom. Viewing is highly advised, strictly by appointment only - Dillon Prendiville Auctioneers 068-21739. Accommodation: Entrance Hall 4.0m x 2.0m Sitting Room 6.5m x 5.0m Feature angled open fireplace with option for dual side burner and 4 large feature windows frame views of Carrig Island, Scattery Island, Beale and surrounding countryside. Kitchen/Dining/Living 8.3m x 4.5m Dual aspect commanding views of Shannon Estuary, Carrig Island and surrounding countryside. French doors to rear garden. Utility 3.6m x 3.4m Study 3.5m x 4.2m Bedroom 1 5.3m x 3.8m With En-suite and views. Bedroom 2 4.8m x 4.4m With En-suite and views from bay window. Bedroom 3 3.7m x 4.3m With En-suite. Office 4.3m x 3.8m Bedroom 4 5.4m x 3.2m With En-suite. Bathroom 3.4m x 2.0m 5.0m With 2 feature Velux - collars height 2.43m. Added Attic Space 9.0m x 2.0m Storage space collars height 1.66. Features: Stunning location - peaceful setting with beautiful views. New build - offering the new owners to complete to their own choice. On-site septic tank. Proposed on-site private well. Electricity not connected. Proximity of Carrigafoyle Castle, Ballylongford, Listowel, Tralee & Limerick. VIDEO LINK: https://youtu.be/i2D8Iy7xwiw