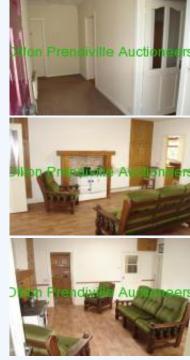

## Listowel, V31PK71, Kerry

This charming detached 5 bedroom bungalow is located along a private shared lane-way off the Listowel/Dromerin road some 5 km from Listowel town.

This charming detached 5 bedroom bungalow is located along a private shared lane-way off the Listowel/Dromerin road some 5 km from Listowel town. The dwelling offers well appointed accommodation within a quiet countryside setting as in within proximity to Listowel, Tralee and Ballybunion. The property is serviced by dual heating system (oil and solid fuel), double glazed PVC window, mains water and septic tank. The site extends to approximately 0.5 acre with a lean-to fuel store, lock-up store and wc. Viewing is highly advised, strictly by appointment only - Dillon Prendiville Auctioneers 068-21739 Accommodation: Entrance Hall 1.65m x 5.3m Fitted carpet and Stira access to attic. Living Room 5.5m x 4.6m Vinyl flooring, Velux roof light, fitted units, solid fuel Stanley range and hot-press. Kitchen/Dining 6.7m x 3.0m Fitted kitchen with stainless steel sink, dining area with fitted carpet and access to yard. Utility Room 5.7m x 3.0m Plumbed for washer/dryer, fitted sink and rear door access. Bedroom 1 2.6m x 3.0m With fitted carpet. Bedroom 2 3.0m x 2.5m With fitted carpet. Bedroom 3 3.5m x 4.6m Dual aspect with fitted carpet and builtin wardrobe. En-suite with wc, whb, recessed walk-in electric shower. Bedroom 4 3.8m x 3.2m With fitted carpet and built-in wardrobe. Family Shower Room 2.5m x 1.8m Tastefully tiled with electric shower, wc, whb, mechanical vent and window. Bedroom 5 (Master) 5.2m x 4.2m With fitted carpet and built wardrobe. En-suite with electric shower, wc, whb and mechanical vent. Lean-to Store 9.0m x 5.6m Comprising of fuel store, outside toilet and lock-up store. Features: Private & peaceful countryside setting. Spacious 5 bedroom dwelling. Large 0.5 acre site. Proximity to Listowel, Tralee & Ballybunion. Viewing by appointment, call 068-21739.