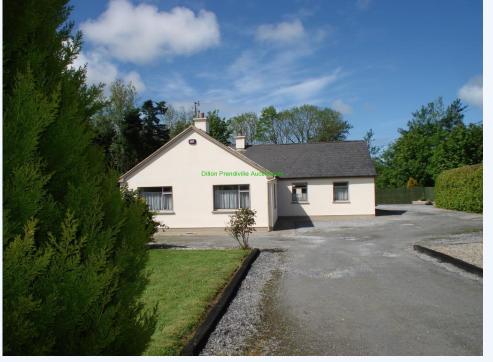

## Listowel, V31PK71, Kerry

This charming detached 5 bedroom bungalow is located along a private shared lane-way off the Listowel/Dromerin road some 5 km from Listowel town.

This charming detached 5 bedroom bungalow is located along a private shared lane-way off the Listowel/Dromerin road some 5 km from Listowel town. The dwelling offers well appointed accommodation within a quiet countryside setting as in within proximity to Listowel, Tralee and Ballybunion. The property is serviced by dual heating system (oil and solid fuel), double glazed PVC window, mains water and septic tank. The site extends to approximately 0.5 acre with a lean-to fuel store, lock-up store and wc. Viewing is highly advised, strictly by appointment only - Dillon Prendiville Auctioneers 068-21739 Accommodation: Entrance Hall 1.65m x 5.3m Fitted carpet and Stira access to attic. Living Room 5.5m x 4.6m Vinyl flooring, Velux roof light, fitted units, solid fuel Stanley range and hot-press. Kitchen/Dining 6.7m x 3.0m Fitted kitchen with stainless steel sink, dining area with fitted carpet and access to yard. Utility Room 5.7m x 3.0m Plumbed for washer/dryer, fitted sink and rear door access. Bedroom 1 2.6m x 3.0m With fitted carpet. Bedroom 2 3.0m x 2.5m With fitted carpet. Bedroom 3 3.5m x 4.6m Dual aspect with fitted carpet and builtin wardrobe. En-suite with wc, whb, recessed walk-in electric shower. Bedroom 4 3.8m x 3.2m With fitted carpet and built-in wardrobe. Family Shower Room 2.5m x 1.8m Tastefully tiled with electric shower, wc, whb, mechanical vent and window. Bedroom 5 (Master) 5.2m x 4.2m With fitted carpet and built wardrobe. En-suite with electric shower, wc, whb and mechanical vent. Lean-to Store 9.0m x 5.6m Comprising of fuel store, outside toilet and lock-up store. Features: Private & peaceful countryside setting. Spacious 5 bedroom dwelling. Large 0.5 acre site. Proximity to Listowel, Tralee & Ballybunion. Viewing by appointment, call 068-21739.