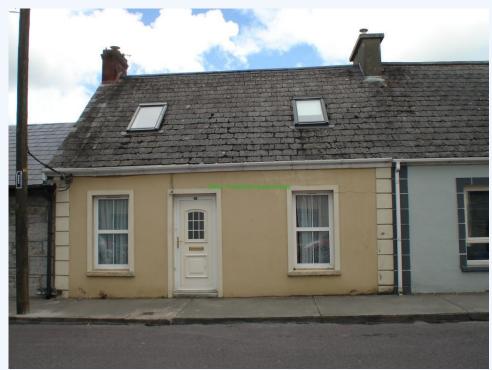

## Listowel, Kerry

No. 76 Charles Street comprises of a mid-terrace dormer style dwelling located within a mere hop, skip and jump of all amenities.

No. 76 Charles Street comprises of a mid-terrace dormer style dwelling located within a mere hop, skip and jump of all amenities. The dwelling comprises of entrance hall, open plan kitchen/dining/living, 3 bedrooms  $(1\ En-suite)\ and\ bathroom. \qquad The\ dwelling\ is\ in\ pristine\ condition\ having\ been\ fully\ refurbished\ and$ extended in the recent past. There is a compact rear yard with pedestrian access. The property enjoys all public services, double glazed PVC windows and doors, oil fired central heating, gas cooking and oil fired stove. Viewing is a must, by appointment only - Dillon Prendiville Auctioneers 068-21739 Accommodation: Entrance Hall 2.7m x 3.7m Tiled floor, feature stone wall, staircase to first floor and glass wall. Bedroom 1 (En-suite) 3.5m x 3.7m En-suite (1.35m x 2.8m) with tiled floor to ceiling, electric shower, wc, whb and frosted window. Kitchen/Dining/Living 6.7m x 6.2m Tiled floor, laminate in sitting area, oil fired stove with feature stone surround, fully fitted maple kitchen with integrated gas hob, electric oven, extractor fan, fridge freezer, oil boiler, plumbed for washer/dryer and rear door access. First Floor Landing 4.3m x 1.7m With feature stone wall and staircase, hot-press with insulated cylinder, timers and heating controls. Bedroom 2 3.2m x 4.2m With Velux roof light. Bathroom 2.5m x 2.7m Tiled floor to ceiling, bath, wc, whb and Velux roof light. Bedroom 3 3.6m x 4.0m Recess for built-in wardrobe and frosted gable Features: Pristine condition - fully refurbished and extended. Ground floor En-suite bedroom. Highly sought after location. Spacious and well appointed accommodation. Oil fired central heating and oil stove. Viewing is a must! call 068-21739