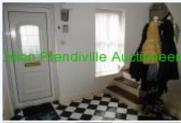

## Listowel, Kerry

No. 76 Charles Street comprises of a mid-terrace dormer style dwelling located within a mere hop, skip and jump of all amenities.

No. 76 Charles Street comprises of a mid-terrace dormer style dwelling located within a mere hop, skip and jump of all amenities. The dwelling comprises of entrance hall, open plan kitchen/dining/living, 3 bedrooms  $(1\ En-suite)\ and\ bathroom. \qquad The\ dwelling\ is\ in\ pristine\ condition\ having\ been\ fully\ refurbished\ and$ extended in the recent past. There is a compact rear yard with pedestrian access. The property enjoys all public services, double glazed PVC windows and doors, oil fired central heating, gas cooking and oil fired stove. Viewing is a must, by appointment only - Dillon Prendiville Auctioneers 068-21739 Accommodation: Entrance Hall 2.7m x 3.7m Tiled floor, feature stone wall, staircase to first floor and glass wall. Bedroom 1 (En-suite) 3.5m x 3.7m En-suite (1.35m x 2.8m) with tiled floor to ceiling, electric shower, wc, whb and frosted window. Kitchen/Dining/Living 6.7m x 6.2m Tiled floor, laminate in sitting area, oil fired stove with feature stone surround, fully fitted maple kitchen with integrated gas hob, electric oven, extractor fan, fridge freezer, oil boiler, plumbed for washer/dryer and rear door access. First Floor Landing 4.3m x 1.7m With feature stone wall and staircase, hot-press with insulated cylinder, timers and heating controls. Bedroom 2 3.2m x 4.2m With Velux roof light. Bathroom 2.5m x 2.7m Tiled floor to ceiling, bath, wc, whb and Velux roof light. Bedroom 3 3.6m x 4.0m Recess for built-in wardrobe and frosted gable Features: Pristine condition - fully refurbished and extended. Ground floor En-suite bedroom. Highly sought after location. Spacious and well appointed accommodation. Oil fired central heating and oil stove. Viewing is a must! call 068-21739