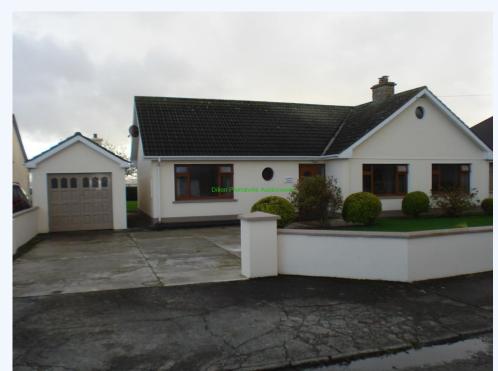

## **Ballybunion**, Kerry

\*\*\*\* UNDER OFFER \*\*\*\* Cashen View is a beautifully presented detached bungalow located within walking distance of Ballybunion town.

Cashen View is a beautifully presented detached bungalow located within walking distance of Ballybunion town. The dwelling was completely refurbished and modernised in 2014 including gas fired heating, replumbed, re-wired, new double glazed windows etc. 
The dwelling offers light filled spacious accommodation with entrance hall, sitting room, kitchen/dining/living, 3 bedrooms (1 En-suite), bathroom and detached garage. There is a cement front driveway with off-street parking and a south facing rear garden tastefully presented and landscaped. Viewing is highly advised, strictly by appointment only - Dillon Prendiville Auctioneers 068-21739. Accommodation: Entrance Hall 3.5m x 1.6m Tiled floor. Sitting Room 3.3m x 4.4m Machined oak floor and solid fuel stove on a polished granite hearth. Kitchen/Dining/Living 8.6m x 3.9m Dual aspect with tiled floor, solid oak fitted kitchen with Neff double oven, gas hob and Neff extractor, Whirlpool fridge/freezer, plumbed for washing/dryer (appliances not included), gas boiler, gas fired open fired place with polished granite hearth and rear door access. Corridor 8.0m x 1.0m Tiled floor, attic hatch and hot press. Bathroom 1.5m x 3.2m Fully tiled floor to ceiling complete with bath with electric shower overhead, wc, whb with light mirror and cabinet. Bedroom 1 3.0m x 3.0m With built-in wardrobe - overlooking rear garden with views of river Cashen. Bedroom 2 3.0m x 4.3m With built-in wardrobe - overlooking rear garden with views of river Cashen. Bedroom 3 3.0m x 4.3m Fitted carpet - overlooking front driveway. En-suite/Built-in Wardrobe/Hot press 3.0m x 2.6m En-suite tiled floor to ceiling, shower, heated towel rail, wc, whb and vanity, instant hot water and feature circular window. Hot-press accessed from corridor. Attic Space Partly boarded with electric light and feature circular window. Detached Garage 2.7m x 7.6m Block built, pitched tiled roof, electricity and water. Features: Sought after location. Double glazed PVC windows. Gas fired central heating. Public water & sewer connected. Gas fired open fireplace & solid fuel stove. Internal oak door.