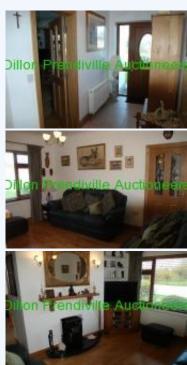

## **Ballybunion**, Kerry

\*\*\*\* UNDER OFFER \*\*\*\* Cashen View is a beautifully presented detached bungalow located within walking distance of Ballybunion town.

Cashen View is a beautifully presented detached bungalow located within walking distance of Ballybunion town. The dwelling was completely refurbished and modernised in 2014 including gas fired heating, replumbed, re-wired, new double glazed windows etc. 
The dwelling offers light filled spacious accommodation with entrance hall, sitting room, kitchen/dining/living, 3 bedrooms (1 En-suite), bathroom and detached garage. There is a cement front driveway with off-street parking and a south facing rear garden tastefully presented and landscaped. Viewing is highly advised, strictly by appointment only - Dillon Prendiville Auctioneers 068-21739. Accommodation: Entrance Hall 3.5m x 1.6m Tiled floor. Sitting Room 3.3m x 4.4m Machined oak floor and solid fuel stove on a polished granite hearth. Kitchen/Dining/Living 8.6m x 3.9m Dual aspect with tiled floor, solid oak fitted kitchen with Neff double oven, gas hob and Neff extractor, Whirlpool fridge/freezer, plumbed for washing/dryer (appliances not included), gas boiler, gas fired open fired place with polished granite hearth and rear door access. Corridor 8.0m x 1.0m Tiled floor, attic hatch and hot press. Bathroom 1.5m x 3.2m Fully tiled floor to ceiling complete with bath with electric shower overhead, wc, whb with light mirror and cabinet. Bedroom 1 3.0m x 3.0m With built-in wardrobe - overlooking rear garden with views of river Cashen. Bedroom 2 3.0m x 4.3m With built-in wardrobe - overlooking rear garden with views of river Cashen. Bedroom 3 3.0m x 4.3m Fitted carpet - overlooking front driveway. En-suite/Built-in Wardrobe/Hot press 3.0m x 2.6m En-suite tiled floor to ceiling, shower, heated towel rail, wc, whb and vanity, instant hot water and feature circular window. Hot-press accessed from corridor. Attic Space Partly boarded with electric light and feature circular window. Detached Garage 2.7m x 7.6m Block built, pitched tiled roof, electricity and water. Features: Sought after location. Double glazed PVC windows. Gas fired central heating. Public water & sewer connected. Gas fired open fireplace & solid fuel stove. Internal oak door.