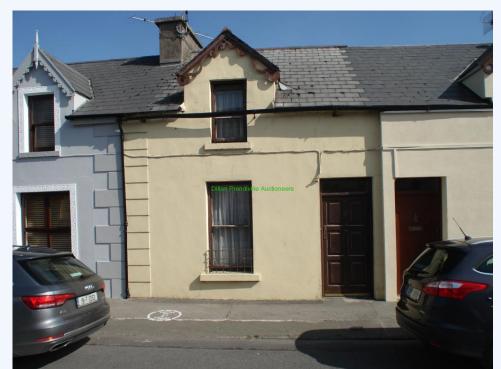

## Listowel, V31YA78, Kerry

\*\*\*\* UNDER OFFER \*\*\*\* No. 41 is located along Upper William Street in Listowel, comprising of a midterrace 2/3 bedroom dormer style dwelling.

No. 41 is located along Upper William Street in Listowel, comprising of a mid-terrace 2/3 bedroom dormer style dwelling. This charming dwelling will appeal to a wide variety of buyers and viewing is highly advised. Accommodation comprises of: entrance hall, bedroom 1/reception, living, kitchen/dining, utility & shower and 2 bedrooms on the first floor. Externally, there is an enclosed yard with lean-to store and wc. There is gated vehicle access to the rear yard from the laneway. All mains services (water, sewer and electricity connected), electric storage heating and single glazed windows. Viewing are strictly by appointment only - Dillon Prendiville Auctioneers 068-21739. Accommodation: Entrance Hall 1.3m x 2.2m Tiled floor. Front Reception Room 3.2m x 2.5m Fitted carpet and double doors to living room. Living Room 3.0m x 3.1m Fitted carpet - access to kitchen/dining. Kitchen/Dining 4.5m x 2.5m With fitted kitchen, hot-press, Velux roof light and rear door access to rear yard. Utility & Shower Room 3.0m x 1.7m Plumbed for washing machine - electric shower, wc and whb. Lobby 1.6m x 4.0m With staircase to first floor - storage space underneath staircase. Landing 2.5m x 1.5m Landing with fitted carpet. Bedroom 1 3.0m x 3.0m Fitted carpet and Velux. Bedroom 2 4.5m x 2.8m Fitted carpet - overlooking William Street. Lock-up Store 2.8m x 1.5m With electricity supply, clothes dryer and plumbed with wc - concrete rear yard with gated access. Features: Location, location, location. Stone built mid-terrace. Proximity to all amenities . Rear yard with gated access. Viewing is highly advised - call 068-21739.