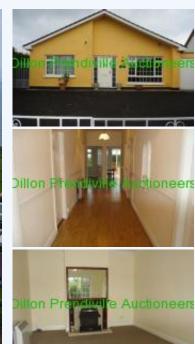

## **Ballybunion**, Kerry

\*\*\*\* UNDER OFFER \*\*\*\* This spacious and light filled detached bungalow (Eircode V31DK49) is located within minutes walking distance of the Cliff Walk and Ladies Beach in beautiful Ballybunion. This spacious and light filled detached bungalow (Eircode V31DK49) is located within minutes walking distance of the Cliff Walk and Ladies Beach in beautiful Ballybunion. The block built (pumped cavity) dwelling was constructed some 25 years ago and enjoys a sought after location. There are 4 bedrooms (1 Ensuite), sitting room, kitchen/dining, sun lounge and bathroom. Externally, there is a tarmac driveway with gated entrance (car parking for 4 cars), enclosed rear garden with lock-up store and garage. Viewing is a must, strictly by appointment only - Dillon Prendiville Auctioneers 068-21739. Accommodation: Entrance Hall 10.0m x 2.0m Semi-solid floor with feature display. Sitting Room 5.5m x 3.7m Fitted carpet and open fireplace with marble insert and mahogany surround with gas stove. Bedroom 1 3.6m x 3.2m Fitted carpet and recessed built-in wardrobe. Bedroom 2 3.0m x 3.5m Fitted carpet and recessed built-in wardrobe. Bedroom 3 3.0m x 3.7m Fitted carpet and recessed built-in wardrobe. Family Bathroom 3.8m x 2.5m Bath, wc, whb and bidet (measurement incorporates hot-press off entrance hall). Bedroom 4 (Master) 3.6m x 4.5m Fitted carpet and recessed built-in wardrobe. En-suite with electric shower, wc and whb. Kitchen/Dining 5.2m x 4.6m Tiled floor - fully fitted kitchen with sliding patio door to the sun lounge. Sun Lounge 3.4m x 4.5m Tiled floor - west facing (sea views) and access to west facing rear garden. Attached Garage 5.7m x 2.5m Vehicle and pedestrian access - flat roof. Lock-Up Store 4.5m x 3.0m Features: All mains services. Splayed gated entrance with ample off-street parking. Spacious & light filled accommodation. Within minutes walking distance of Cliff Walk, Ladies Beach & Cliff House Hotel. Appeal to a wide variety of discerning buyers.