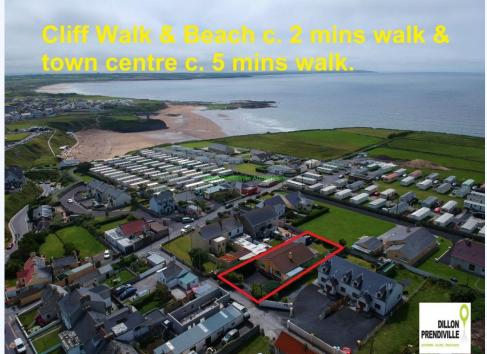

## **Ballybunion**, Kerry

\*\*\*\* UNDER OFFER \*\*\*\* This spacious and light filled detached bungalow (Eircode V31DK49) is located within minutes walking distance of the Cliff Walk and Ladies Beach in beautiful Ballybunion. This spacious and light filled detached bungalow (Eircode V31DK49) is located within minutes walking distance of the Cliff Walk and Ladies Beach in beautiful Ballybunion. The block built (pumped cavity) dwelling was constructed some 25 years ago and enjoys a sought after location. There are 4 bedrooms (1 Ensuite), sitting room, kitchen/dining, sun lounge and bathroom. Externally, there is a tarmac driveway with gated entrance (car parking for 4 cars), enclosed rear garden with lock-up store and garage. Viewing is a must, strictly by appointment only - Dillon Prendiville Auctioneers 068-21739. Accommodation: Entrance Hall 10.0m x 2.0m Semi-solid floor with feature display. Sitting Room 5.5m x 3.7m Fitted carpet and open fireplace with marble insert and mahogany surround with gas stove. Bedroom 1 3.6m x 3.2m Fitted carpet and recessed built-in wardrobe. Bedroom 2 3.0m x 3.5m Fitted carpet and recessed built-in wardrobe. Bedroom 3 3.0m x 3.7m Fitted carpet and recessed built-in wardrobe. Family Bathroom 3.8m x 2.5m Bath, wc, whb and bidet (measurement incorporates hot-press off entrance hall). Bedroom 4 (Master) 3.6m x 4.5m Fitted carpet and recessed built-in wardrobe. En-suite with electric shower, wc and whb. Kitchen/Dining 5.2m x 4.6m Tiled floor - fully fitted kitchen with sliding patio door to the sun lounge. Sun Lounge 3.4m x 4.5m Tiled floor - west facing (sea views) and access to west facing rear garden. Attached Garage 5.7m x 2.5m Vehicle and pedestrian access - flat roof. Lock-Up Store 4.5m x 3.0m Features: All mains services. Splayed gated entrance with ample off-street parking. Spacious & light filled accommodation. Within minutes walking distance of Cliff Walk, Ladies Beach & Cliff House Hotel. Appeal to a wide variety of discerning buyers.