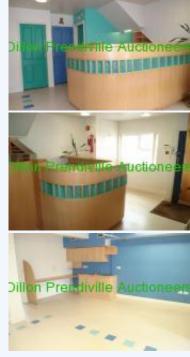

Superb turn-key street side premises in prime location To Let in Convent Street, Listowel. Impressive, spacious ground floor premises extending to approximately 100 sqm (1,089 sq.ft). The unit is currently laid out with front reception area, an open plan office area, 2 separate bright offices to the front, kitchenette and 2 bathrooms. This distinctive property is in excellent condition well-presented and enjoys all mains services. It has fiber optic broadband, oil fired central heating, ventilation system, double glazed windows and alarm. The premises has a solid service business history. It was home to Listowel Physiotherapy Clinic for the last 21 years. The open areas are currently fitted with hospital type cubicles curtain rails such as used in clinics. The building has a multitude of possible uses for both office and any service business including dental, all the therapy industries, legal and financial business or any service industry etc. The property is situated in a thriving retail location. It offers major visibility, footfall and advertising as it is opposite Garvey's Shopping Center, Post Office, Pharmacy, Medical Centre, Veterinary and other retail units. The premises could also be easily adapted for retail. For further lease terms please contact sole letting agent - Dillon Prendiville Auctioneers 068-21739. RENT: €150.00 PER WEEK. DEPOSIT: €1,000.00 Features: Long established solid service business history. Suitable for a variety of uses. Imposing street-side location. Oil fired central heating. Busy thoroughfare. All mains services.