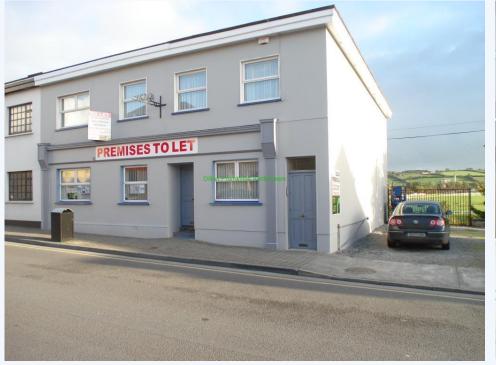

### Listowel, Kerry

Superb turn-key street side premises in prime location To Let in Convent Street, Listowel. Impressive, spacious ground floor premises extending to approximately 100 sqm (1,089 sq.ft). Rent €150.00 per week - Deposit €1,000.00

Superb turn-key street side premises in prime location To Let in Convent Street, Listowel. Impressive, spacious ground floor premises extending to approximately 100 sqm (1,089 sq.ft). The unit is currently laid out with front reception area, an open plan office area, 2 separate bright offices to the front, kitchenette and 2 bathrooms. This distinctive property is in excellent condition well-presented and enjoys all mains services. It has fiber optic broadband, oil fired central heating, ventilation system, double glazed windows and alarm. The premises has a solid service business history. It was home to Listowel Physiotherapy Clinic for the last 21 years. The open areas are currently fitted with hospital type cubicles curtain rails such as used in clinics. The building has a multitude of possible uses for both office and any service business including dental, all the therapy industries, legal and financial business or any service industry etc. The property is situated in a thriving retail location. It offers major visibility, footfall and advertising as it is opposite Garvey's Shopping Center, Post Office, Pharmacy, Medical Centre, Veterinary and other retail units. The premises could also be easily adapted for retail. For further lease terms please contact sole letting agent - Dillon Prendiville Auctioneers 068-21739. RENT: €150.00 PER WEEK. DEPOSIT: €1,000.00 Features: Long established solid service business history. Suitable for a variety of uses. Imposing street-side location. Oil fired central heating. Busy thoroughfare. All mains services.