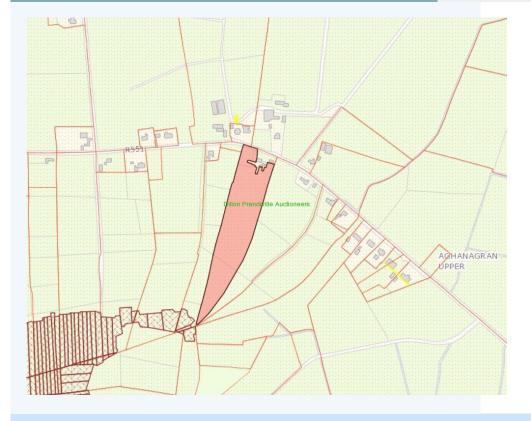

## **Ballylongford, Kerry**

Non-residential agricultural holding located along the Asdee to Ballylongford (R551) road some 2 miles from Asdee and 3 miles from Ballylongford. The property is held in Folio KY144489 - Plan 14489, extending to 2.21 Ha (5.4 Acres).

Non-residential agricultural holding located along the Asdee to Ballylongford (R551) road some 2 miles from Asdee and 3 miles from Ballylongford. The property is held in Folio KY144489 - Plan 14489, extending to 2.21 Ha (5.4 Acres). Please note that adjoining cottage is for sale also - KY54865F - Plan 63 (0.13 Ha) Please see link: http://www.dpa.ie/index.php/component/osproperty/dpa-ref-263-clounamon-asdee-263 For further information please contact sole selling agent Dillon Prendiville Auctioneers 068-21739