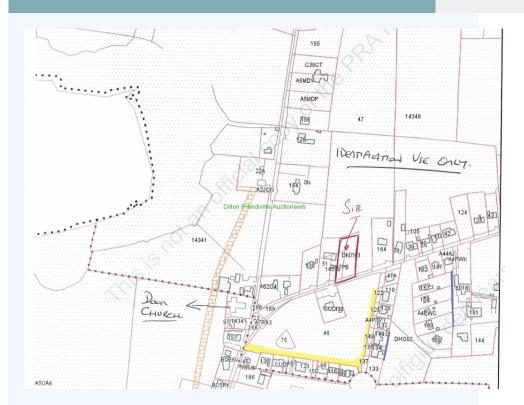

## Ballybunion, Kerry

\*\*\*\* UNDER OFFER \*\*\*\* This detached public roadside site is located on the periphery of Ballybunion seaside resort along the R551 Asdee/Limerick road.

This detached public roadside site is located on the periphery of Ballybunion seaside resort along the R551 Asdee/Limerick road. The elevated site commands views of the Shannon Estuary, Atlantic Ocean and is within close proximity of Ballybunion Beach, Golf Course and all amenities. The site is held in Folio KY75307F - Plan DN7N3 and extends to 0.22 Ha. The site is being sold subject to outline planning permission only - for further details please call Dillon Prendiville 068-21739. Features: Elevated site with close proximity of Ballybunion. Scenic views of Atlantic Ocean & Shannon Estuary. Site subject to Outline Planning Permission. All mains services available. ViewingFor further details please call Dillon Prendiville 068-21739.