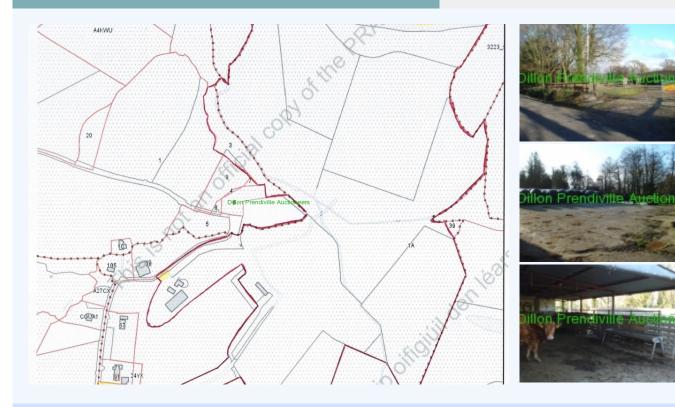

## Duagh, Kerry

Impressive c. 58 Acre Non-residential holding on the periphery of Duagh village some 9 km east of Listowel town. .

Impressive c. 58 Acre Non-residential holding on the periphery of Duagh village some 9 km east of Listowel town. The holding is set out over a number of fields used for grazing and silage production. The land is of good quality and enjoys an extensive farmyard with cubicle house, slurry pit, extensive loose housing and holding facilities. Originally the lands were that of Duagh House which was developed in 1965. Today there is a cut stone coach house/stable which enjoys independent electricity supply the coach house can be accessed along the gated mature tree lined avenue and offers great potential to the discerning buyer. For maps, viewings and further information please call sole selling agent – Dillon Prendiville 068-21739. The farmyard comprises of: A 7-bay 53 unit cubicle house with electric scrapers, calf enclosures, feeding barrier and slurry pit adjacent. Former milking parlour, dairy, circular yard with cattle crush, round roof cubicle house with feeding barrier and concrete yard. Features: 58 Acre parcel in one lot over a number of fields - part of Folio KY30806. Good quality land. Neatly presented farmyard. No. 22 of Entitlements @ approximately €270.00/entitlement. Mains water and two electricity supplies (one at farmyard and one at coach house). Viewing highly advised - call 068-21739. Viewing: For maps, viewings and further information please call sole selling agent - Dillon Prendiville 068-21739.

## LAND INFORMATION:

Total acres : 58