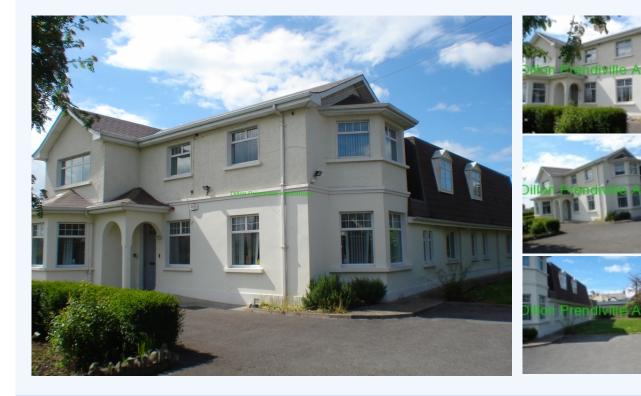

## Listowel, Kerry

UPPER CHURCH STREET LISTOWEL - Substantial two-storey office suite offering a wide variety multiple uses occupying a large corner site within proximity to Listowel town centre along Church Street and Library Road.

Substantial two-storey office suite offering a wide variety multiple uses occupying a large corner site within proximity to Listowel town centre along Church Street and Library Road. Originally, the maternity hospital and later known as Green Lawn Nursing Home. The property is now occupied by The Brothers of Charity (tenant not affected) on a lease agreement. The property is in very good condition and enjoys all public mains services (water & sewer) and oil fired central heating. The property enjoys ample car-parking with additional garden space to the front and side. There is a lock-up garage to the rear and lock-up store with oil tank. Viewing is highly advised to grasp the true potential on offer. Contact Joint Agents Dillon Prendiville Auctioneers 068-21739 & Ger Carmody Auctioneers 066-7190699. Accommodation: Entrance Hall 3.37m x 6.5m With tiled floor and staircase to first floor. Room 1 (Physio) 5.2m x 4.3m With feature bay window and adjoining wc and whb (1.7m x 2.6m). Room 2 (Early Years) 5.0m x 5.7m Including wc. Staff Canteen 5.5m x 4.3m Tiled floor and fitted kitchen. Room 3 2.9m x 2.9m Reception & Corridor 3.6m x 2.0m Open Plan Lobby 11.5m x 6.7m Access to outside X 2 incorporating 2 lock-up store rooms. Wheelchair WC & Shower 4.3m x 2.8m WC 1.6m x 1.6m Boiler Room 2.6m x 1.8m Therapy Room (Rear of early years) 3.6m x 5.7m Open Plan Sensory/Therapy Room 3.8m x 9.8m Garage 15.0m x 5.2m Including external bin storage area. Store 3.0m x 3.5m Oil tank. Landing Area First Floor With fire exit to staircase. Staff Room 5.0m x 4.26m Feature bay window with fitted units and sink. Office 3.0m x 3.4m Overlooking the front lawn. Office (Meeting Room) 4.3m x 3.7m Shower Room 3.1m x 1.2m Shower, wc and whb. Office 3.1m x 2.3m Office 2.0m x 3.1m Internal Corridor Toilet/Store 2.2m x 3.0m Tiled floor. Office 3.2m x 3.0m Hallway 6.0m x 3.4m Files 4.0m x 2.7m Office (Back) 4.4m x 4.3m Office (Back) 4.5m x 3.8m Corridor Office (Back of Staff Room) 4.5m x 5.4m Office (Side Garden) 3.2m x 2.8m Toilet 2.8m x 2.0m Office (Back Right) 3.8m x 3.8m Office (Back Right) 3.8m x 3.4m Features: Spacious 500 sqm two-storey building. Large pivotal town centre site. Great potential for a variety of uses. Lease agreement with The Brothers of Charity (tenant not affected)